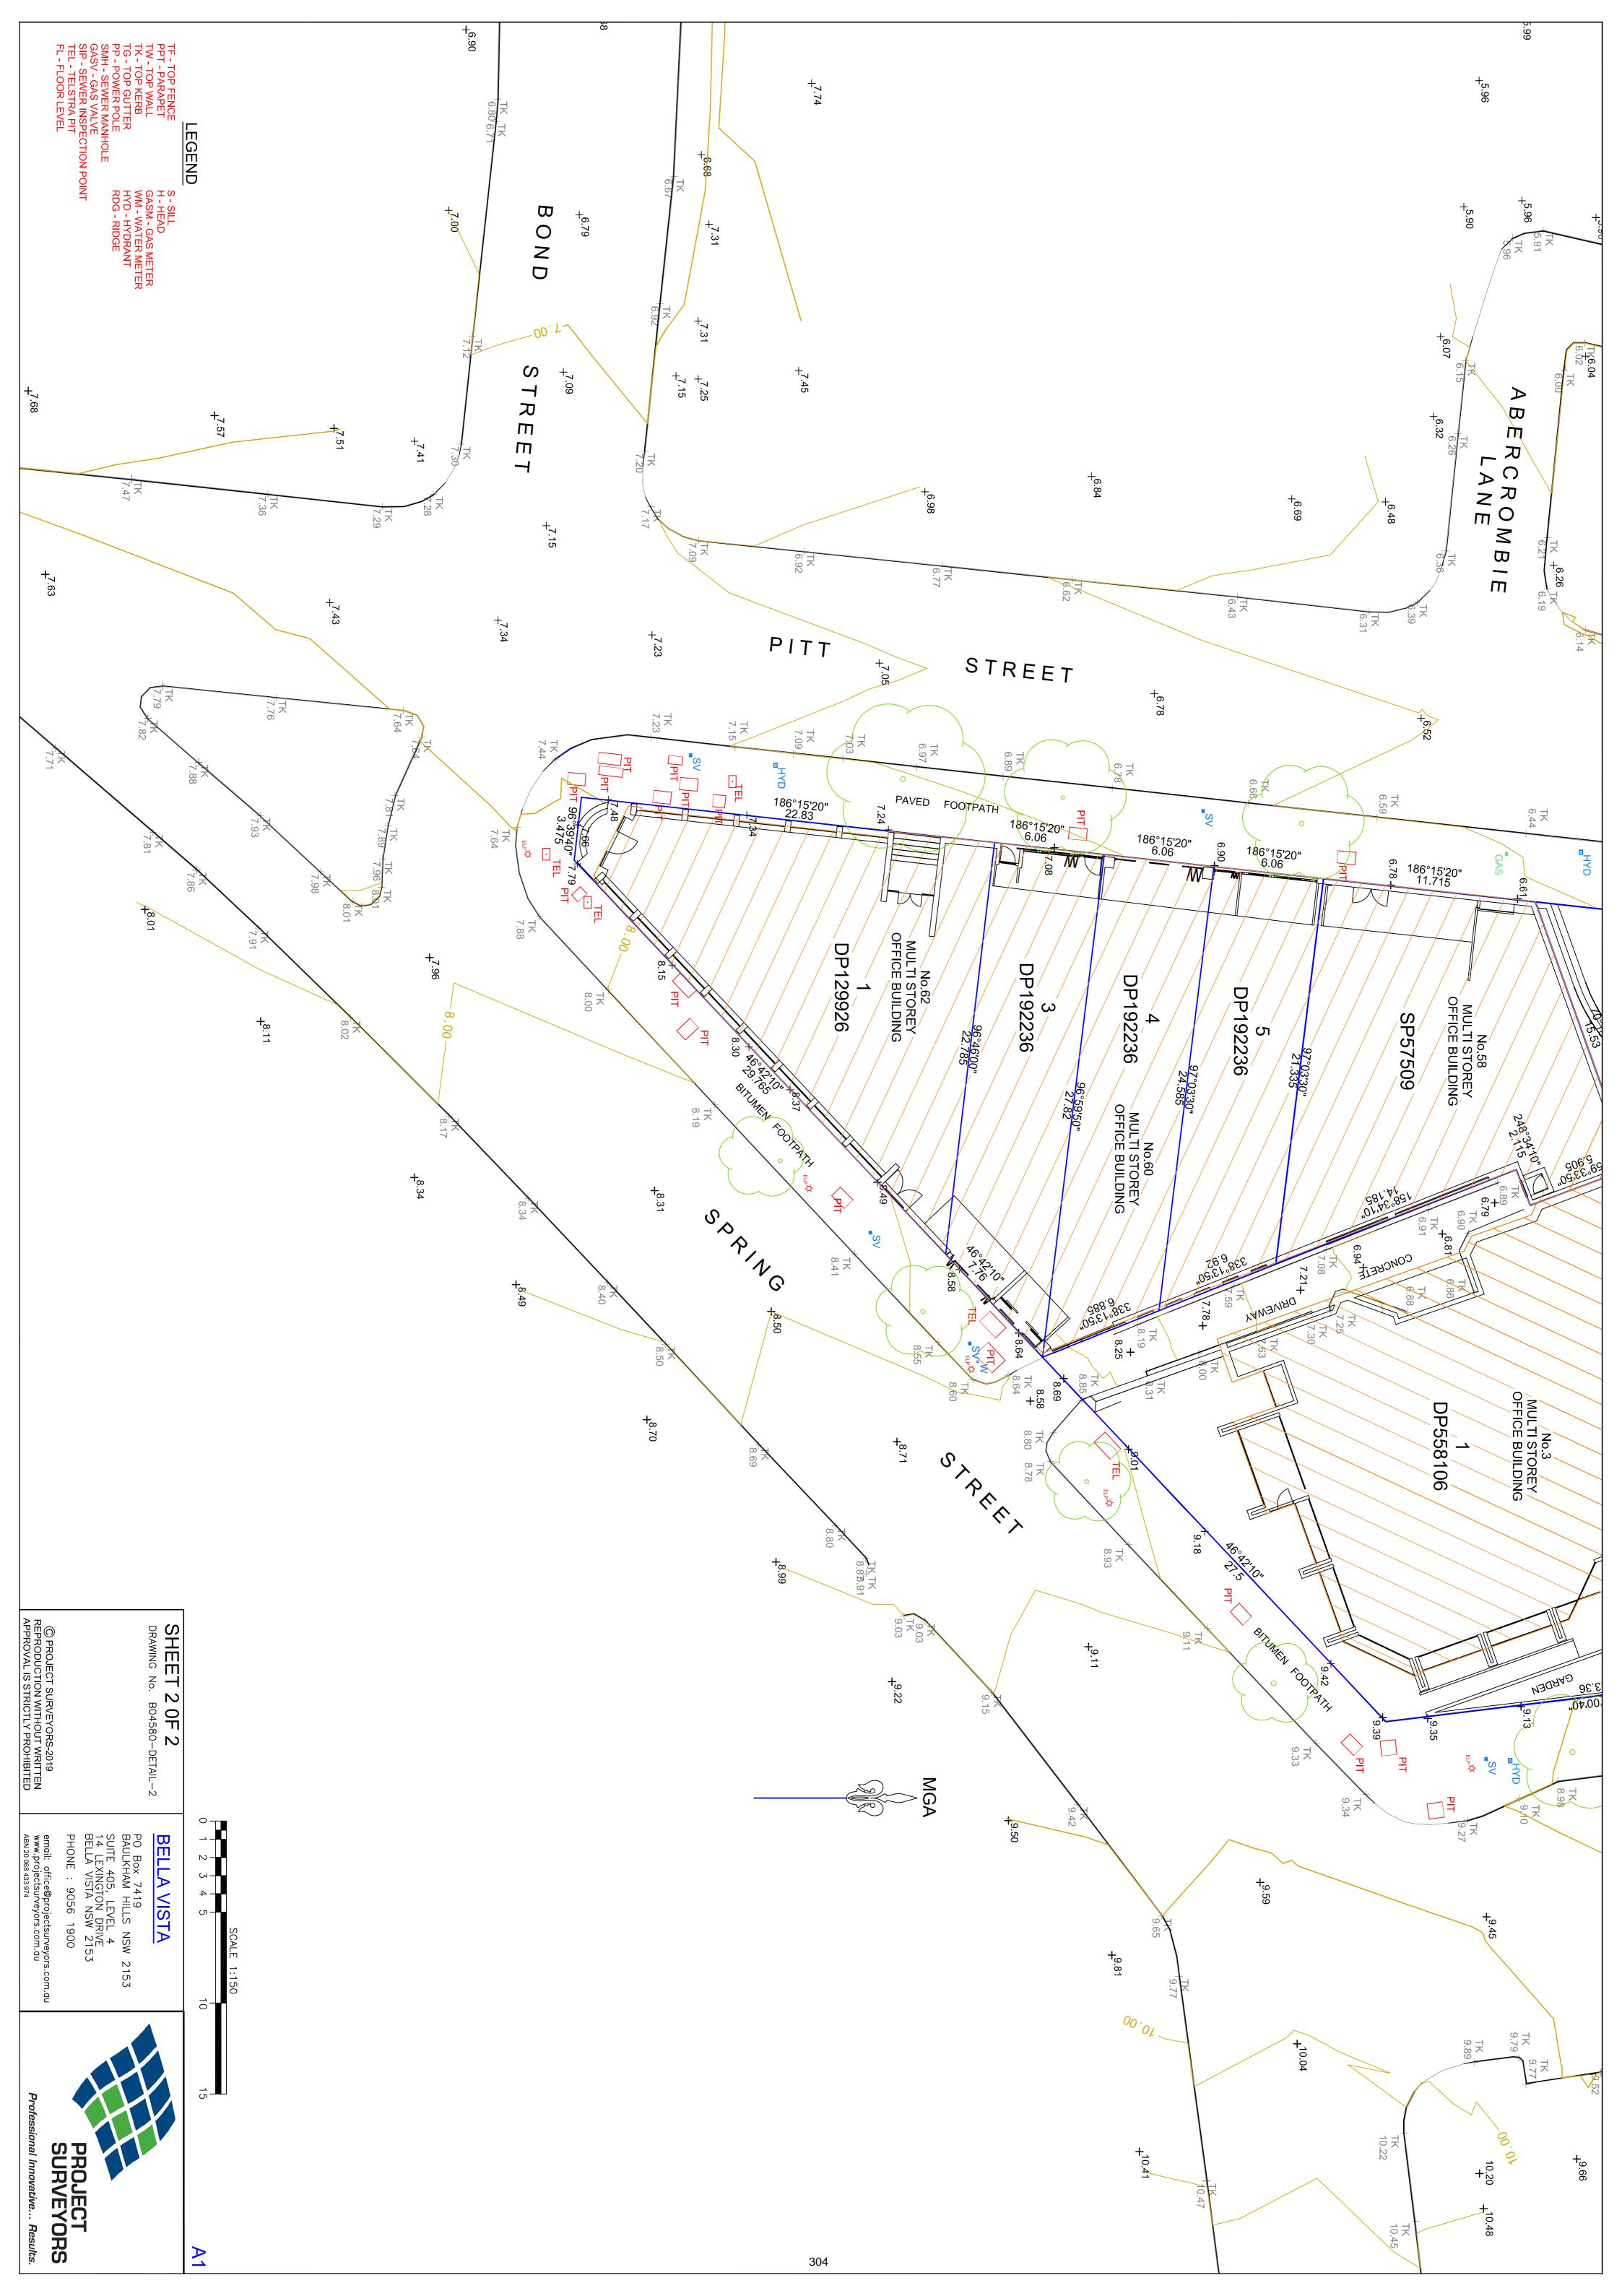

## **Attachment A3**

Site Survey

| +9.45<br>+9.45<br>+9.45<br>+9.79<br>-TK<br>9.79<br>-00<br>-<br>00<br>-<br>A1 | +9.11<br>9.11<br>9.13<br>9.13<br>7K<br>9.13<br>7K<br>14<br>9.13                                                                                                                                                                                                                                                                                         | -TK<br>-+8.97<br>+8.97                                                                                                                                                                                                                                                                                                                          | L J J J J L C<br><sup>8</sup><br><sup>8</sup><br><sup>2</sup><br><sup>8</sup><br><sup>2</sup><br><sup>8</sup><br><sup>2</sup><br><sup>8</sup><br><sup>8</sup><br><sup>8</sup><br><sup>8</sup><br><sup>8</sup><br><sup>8</sup><br><sup>8</sup><br><sup>8</sup> | ТК<br>7.80<br>+7.99                                                                                                                                                        | TK<br>6.91<br>6.91<br>6.91<br>46.95<br>47.08<br>47.08<br>7.33<br>47.46                                                                                                      | +6.80                                                                                                                                                                                                                                                                                                                                                                                                                                                                                                                                                                                                                                                                                                                                                                                                                                                                                                                                                       |
|------------------------------------------------------------------------------|---------------------------------------------------------------------------------------------------------------------------------------------------------------------------------------------------------------------------------------------------------------------------------------------------------------------------------------------------------|-------------------------------------------------------------------------------------------------------------------------------------------------------------------------------------------------------------------------------------------------------------------------------------------------------------------------------------------------|---------------------------------------------------------------------------------------------------------------------------------------------------------------------------------------------------------------------------------------------------------------|----------------------------------------------------------------------------------------------------------------------------------------------------------------------------|-----------------------------------------------------------------------------------------------------------------------------------------------------------------------------|-------------------------------------------------------------------------------------------------------------------------------------------------------------------------------------------------------------------------------------------------------------------------------------------------------------------------------------------------------------------------------------------------------------------------------------------------------------------------------------------------------------------------------------------------------------------------------------------------------------------------------------------------------------------------------------------------------------------------------------------------------------------------------------------------------------------------------------------------------------------------------------------------------------------------------------------------------------|
| PROJECT<br>SURVEYORS<br>Professional Innovative Results.                     | PLAN OF: 56, 58 & 60 PITT STREET<br>SYDNEY<br>BEING: LOT IN DP<br>SHOWING: GENERAL DETAIL AND<br>SITE LEVELS<br>PURPOSE: ARCHITECTURAL DESIGN<br>COUNCIL SUBMISSION<br>BELLA VISTA VISTA<br>SUITE 405, LEVEL 4 14 LEXINGTON DRIVE,<br>BELLA VISTA NSW 2153<br>PHONE : 9056 1900<br>email: office@projectsurveyors.com.au<br>www.projectsurveyors.com.au | EET 1 OF 2 - DET,         EET 1 OF 2 - DET,         IENT: DEXUS CF         IENT: DEXUS CF         YOR :       JACOB D         AUSTRALIAN H         I :       PM 51327 H         NG No.       B04580-DETA         NG No.       B04580-DETA         NG NO.       NATHAN M.         OF SURVEY:       AUGUST 2019         STION RATIO :       1:150 | REV AMENDMENTS DATE                                                                                                                                                                                                                                           | LD<br>S - SILL<br>H - HEAD<br>GASM - GAS METER<br>WM - WATER METER<br>HYD - HYDRANT<br>RDG - RIDGE<br>POINT<br>RDG - RIDGE<br>GRS-2017<br>ORS-2017<br>ORS-2017<br>ORS-2017 | * CONTOURS SHOWN ARE INDICATIVE OF LAND FORM.<br>SPOT LEVELS SHOULD TAKE PRECEDENCE.<br>* THIS TITLEBLOCK IS AN INTEGRAL PART OF THIS DRAWING<br>AND SHOULD NOT BE REMOVED. | <ul> <li>NOTES :</li> <li>* BOUNDARIES HAVE NOT BEEN DEFINED BY SURVEY AND<br/>ARE DIAGRAMMATIC ONLY</li> <li>* LAND DIMENSIONS AND AREAS HAVE BEEN COMPILED<br/>FROM PLANS OBTAINED FROM LPMA</li> <li>* BEARINGS RELATE TO M.G.A NORTH ORIGINATING<br/>FROM DP1169653.</li> <li>* LEVEL DATUM IS AHD ORIGINATING FROM PM51327<br/>RL 9.141 AHD LOCATED AT GRESHAM STREET.</li> <li>* VISIBLE, ACCESSIBLE SERVICES ONLY HAVE BEEN<br/>LOCATED. THIS PLAN DOES NOT PURPORT TO SHOW<br/>UNDERGROUND SERVICES.</li> <li>* THE EXISTENCE OF UNDERGROUND SERVICES HAS<br/>NOT BEEN ESTABLISHED.</li> <li>* EXISTENCE OF SERVICES MUST BE VERIFIED BY<br/>CONTACTING DIAL BEFORE YOU DIG (DBYD) 1100.COM.AU<br/>CRITICAL SERVICES MUST BE EXPOSED AND LOCATED.</li> <li>* NEIGHBOURING HOUSES, WINDOWS AND ROOF POSITIONS<br/>ARE APPROXIMATELY ONLY.</li> <li>* FLOOR LEVELS GENERALLY SURVEYED AT DOOR<br/>THRESHOLDS. INTERNAL ROOMS NOT SURVEYED.</li> </ul> |