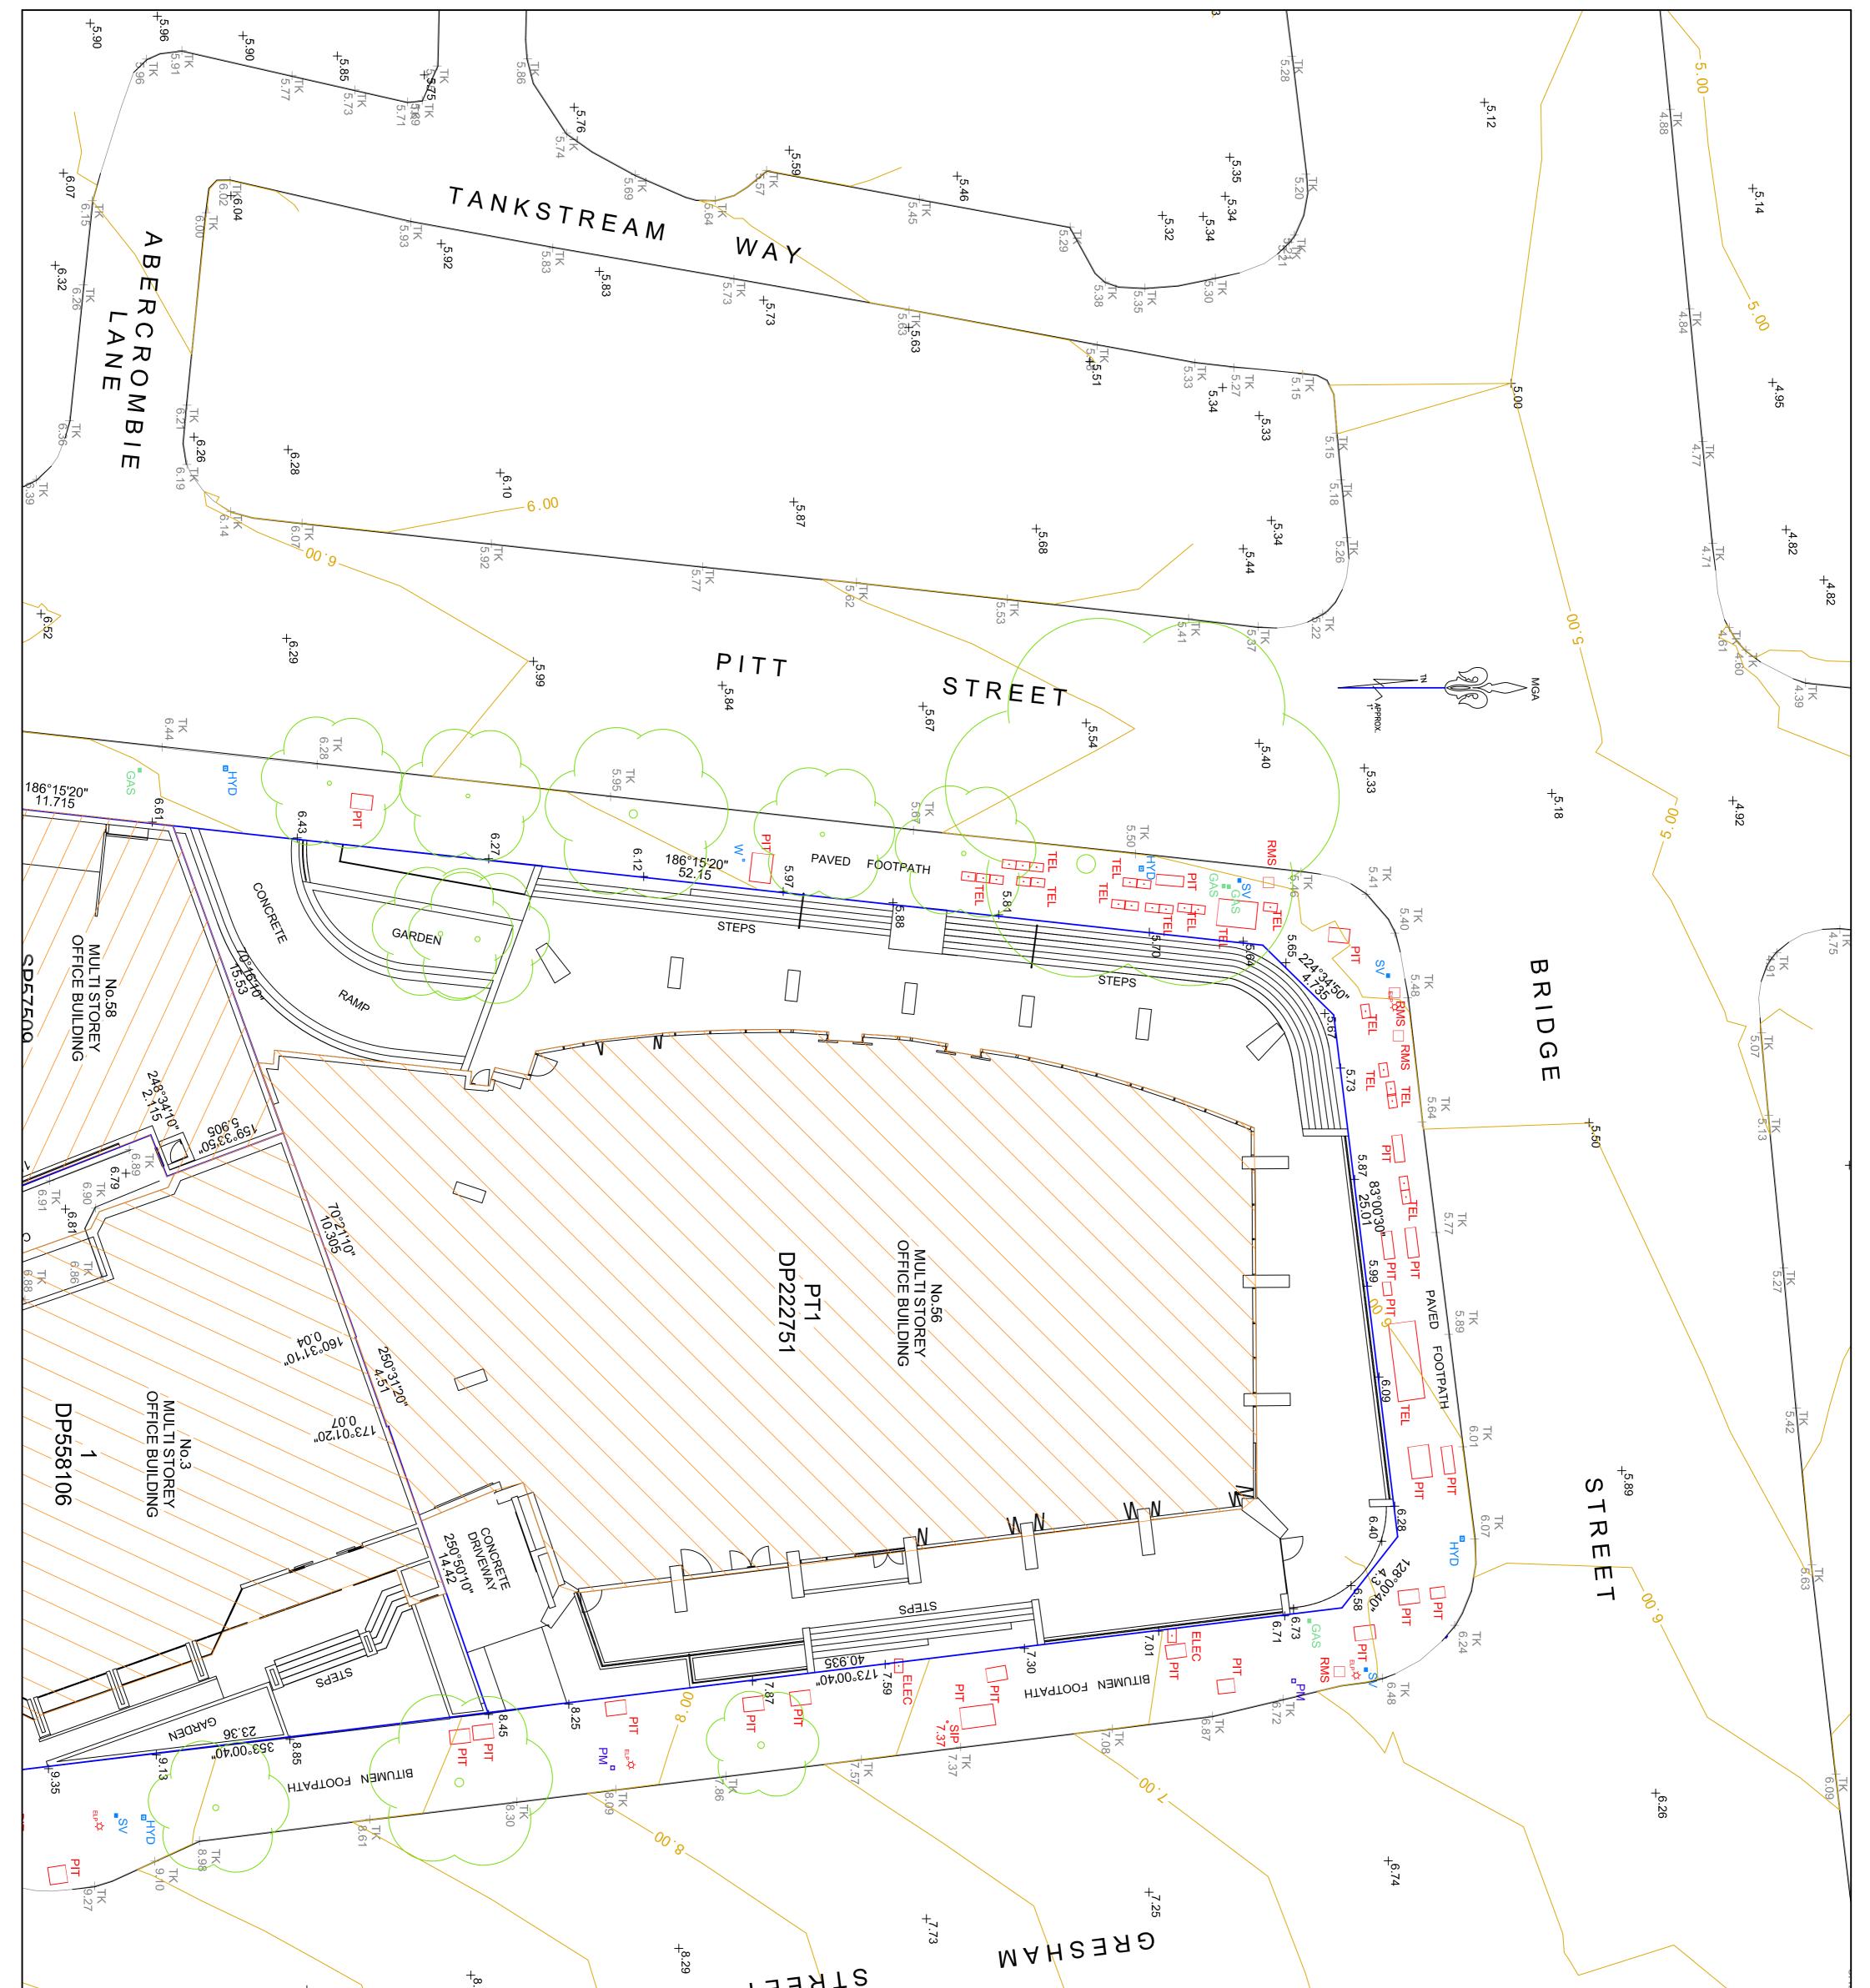

## **Attachment A3**

Site Survey

| +9.45<br>+9.45<br>+9.45<br>+9.79<br>-TK<br>9.79<br>-00<br>-<br>00<br>-<br>A1 | +9.11<br>9.11<br>9.13<br>9.13<br>7K<br>9.13<br>7K<br>14<br>9.13                                                                                                                                                                                                                                                                                         | -TK<br>-+8.97<br>+8.97                                                                                                                                                                                                                                                                                                                          | L J J J J L C<br><sup>8</sup><br><sup>8</sup><br><sup>2</sup><br><sup>8</sup><br><sup>2</sup><br><sup>8</sup><br><sup>2</sup><br><sup>8</sup><br><sup>8</sup><br><sup>8</sup><br><sup>8</sup><br><sup>8</sup><br><sup>8</sup><br><sup>8</sup><br><sup>8</sup> | ТК<br>7.80<br>+7.99                                                                                                                                                        | TK<br>6.91<br>6.91<br>6.91<br>46.95<br>47.08<br>47.08<br>7.33<br>47.46                                                                                                      | +6.80                                                                                                                                                                                                                                                                                                                                                                                                                                                                                                                                                                                                                                                                                                                                                                                                                                                                                                                                                       |
|------------------------------------------------------------------------------|---------------------------------------------------------------------------------------------------------------------------------------------------------------------------------------------------------------------------------------------------------------------------------------------------------------------------------------------------------|-------------------------------------------------------------------------------------------------------------------------------------------------------------------------------------------------------------------------------------------------------------------------------------------------------------------------------------------------|---------------------------------------------------------------------------------------------------------------------------------------------------------------------------------------------------------------------------------------------------------------|----------------------------------------------------------------------------------------------------------------------------------------------------------------------------|-----------------------------------------------------------------------------------------------------------------------------------------------------------------------------|-------------------------------------------------------------------------------------------------------------------------------------------------------------------------------------------------------------------------------------------------------------------------------------------------------------------------------------------------------------------------------------------------------------------------------------------------------------------------------------------------------------------------------------------------------------------------------------------------------------------------------------------------------------------------------------------------------------------------------------------------------------------------------------------------------------------------------------------------------------------------------------------------------------------------------------------------------------|
| PROJECT<br>SURVEYORS<br>Professional Innovative Results.                     | PLAN OF: 56, 58 & 60 PITT STREET<br>SYDNEY<br>BEING: LOT IN DP<br>SHOWING: GENERAL DETAIL AND<br>SITE LEVELS<br>PURPOSE: ARCHITECTURAL DESIGN<br>COUNCIL SUBMISSION<br>BELLA VISTA VISTA<br>SUITE 405, LEVEL 4 14 LEXINGTON DRIVE,<br>BELLA VISTA NSW 2153<br>PHONE : 9056 1900<br>email: office@projectsurveyors.com.au<br>www.projectsurveyors.com.au | EET 1 OF 2 - DET,         EET 1 OF 2 - DET,         IENT: DEXUS CF         IENT: DEXUS CF         YOR :       JACOB D         AUSTRALIAN H         I :       PM 51327 H         NG No.       B04580-DETA         NG No.       B04580-DETA         NG NO.       NATHAN M.         OF SURVEY:       AUGUST 2019         STION RATIO :       1:150 | REV AMENDMENTS DATE                                                                                                                                                                                                                                           | LD<br>S - SILL<br>H - HEAD<br>GASM - GAS METER<br>WM - WATER METER<br>HYD - HYDRANT<br>RDG - RIDGE<br>POINT<br>RDG - RIDGE<br>GRS-2017<br>ORS-2017<br>ORS-2017<br>ORS-2017 | * CONTOURS SHOWN ARE INDICATIVE OF LAND FORM.<br>SPOT LEVELS SHOULD TAKE PRECEDENCE.<br>* THIS TITLEBLOCK IS AN INTEGRAL PART OF THIS DRAWING<br>AND SHOULD NOT BE REMOVED. | <ul> <li>NOTES :</li> <li>* BOUNDARIES HAVE NOT BEEN DEFINED BY SURVEY AND<br/>ARE DIAGRAMMATIC ONLY</li> <li>* LAND DIMENSIONS AND AREAS HAVE BEEN COMPILED<br/>FROM PLANS OBTAINED FROM LPMA</li> <li>* BEARINGS RELATE TO M.G.A NORTH ORIGINATING<br/>FROM DP1169653.</li> <li>* LEVEL DATUM IS AHD ORIGINATING FROM PM51327<br/>RL 9.141 AHD LOCATED AT GRESHAM STREET.</li> <li>* VISIBLE, ACCESSIBLE SERVICES ONLY HAVE BEEN<br/>LOCATED. THIS PLAN DOES NOT PURPORT TO SHOW<br/>UNDERGROUND SERVICES.</li> <li>* THE EXISTENCE OF UNDERGROUND SERVICES HAS<br/>NOT BEEN ESTABLISHED.</li> <li>* EXISTENCE OF SERVICES MUST BE VERIFIED BY<br/>CONTACTING DIAL BEFORE YOU DIG (DBYD) 1100.COM.AU<br/>CRITICAL SERVICES MUST BE EXPOSED AND LOCATED.</li> <li>* NEIGHBOURING HOUSES, WINDOWS AND ROOF POSITIONS<br/>ARE APPROXIMATELY ONLY.</li> <li>* FLOOR LEVELS GENERALLY SURVEYED AT DOOR<br/>THRESHOLDS. INTERNAL ROOMS NOT SURVEYED.</li> </ul> |